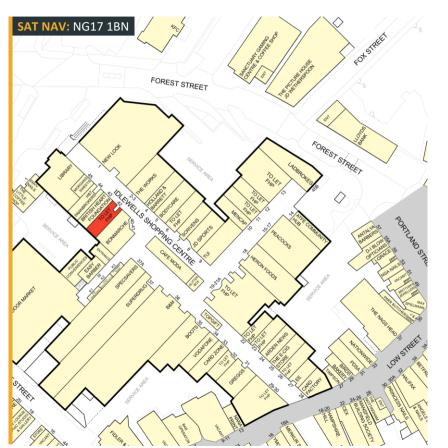

Unit 42 Idlewells Shopping Centre | Sutton in Ashfield | NG17 1BN

Ground Floor Sales: 79.34m<sup>2</sup> (854ft<sup>2</sup>)

### The Centre

The Idlewells Centre is an integral part of the town's retail offering comprising of 43 retail units, 240 car parking spaces, Sutton in Ashfield's library and a community led indoor market providing a plethora of independent local traders.