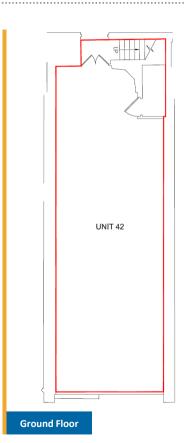

# Ground floor sales 79.34m<sup>2</sup> (854ft<sup>2</sup>)

- Situated in the middle of the Idlewells Shopping Centre
- Undergoing comprehensive refurbishment ready for tenant fit out
- Anchor tenants include B&M Bargains, New Look, JD Sports and Specsavers
- Operators in the vicinity include JD, Scrivens, Bodycare and TUI
- · Quoting Rent £18,500 per annum

Unit 42 Idlewells Shopping Centre | Sutton in Ashfield | NG17 1BN

Ground Floor Sales: 79.34m<sup>2</sup> (854ft<sup>2</sup>)

## **Accommodation**

The property provides the following approximate areas:

| Description  | m²     | ft²   |
|--------------|--------|-------|
| Ground Floor | 79.34  | 854   |
| First Floor  | 51.47  | 554   |
| ITZA         | 51.47  | 554   |
| Total        | 130.81 | 1,408 |