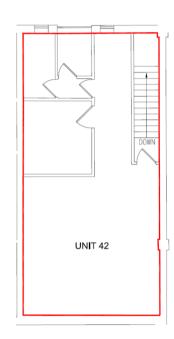

#### **EPC**

A copy of the EPC is available on request.

First Floor

Ground Floor Sales: 79.34m<sup>2</sup> (854ft<sup>2</sup>)

## **Accommodation**

The property provides the following approximate areas:

| Description  | m²     | ft²   |
|--------------|--------|-------|
| Ground Floor | 79.34  | 854   |
| First Floor  | 51.47  | 554   |
| ITZA         | 51.47  | 554   |
| Total        | 130.81 | 1,408 |